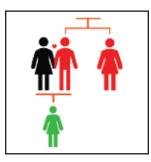

my brother in law (F) nītim っ∩<sup>c</sup>

my brother in law (M) nīstāw っ∩ċ°

my cousin, P-SOG (M/F) ohtāwīmāw ⊳"Ċ⊽Ű

my cousin, P-SSG: (M/F) nīhtisān っ"へらっ

my older female cousin, P-SSG (M/F) nimis  $\sigma\Gamma^{n}$ 

my older male cousin, P-SSG(M/F) nistīs す^し^

my younger female cousin P-SSG (M/F) nisīmis  $\sigma \Gamma^{0}$ 

my younger male cousin, P-SSG (M/F) nisīmis  $\sigma\Gamma^{0}$ 

my female cousin, P-SOG (F) nicāhkos っし"d^

my male cousin, P-SOG (M) nīscās ~\_\_\_\_\_\_\_\_\_

my great grandparent (M/F) nōhcāpān 」」。 」・

my great grandchild (M/F) nōhcāpān 」。"じぐっ

my great great grandparent (M/F) nitāniskocāpān っ亡っ<sup>n</sup>di <<sup>-</sup>